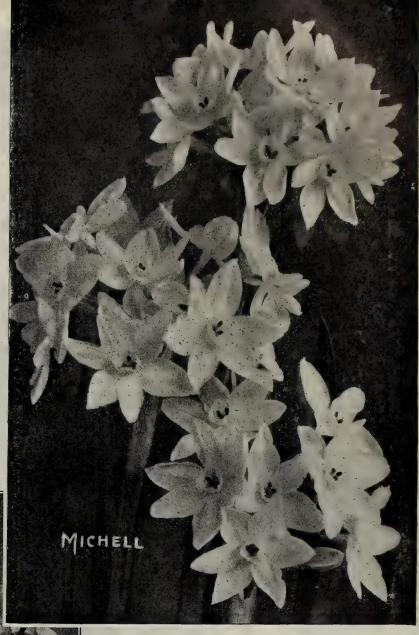

### FOR PLANTING ON THE LAWN

| (Doing well in sun or shade) Per 100           | 1,000   |
|------------------------------------------------|---------|
| Crocus (Colchicum), Fall-blooming \$3 50       | \$32 50 |
| " Spring-blooming, Mixed Colors 40             | 3 75    |
| " Giant Yellow 1 35                            | 10 00   |
| " Mammoth Yellow 1 00                          | 8 00    |
| " Named Sorts, Separate. 80                    | 7 00    |
| Chionodoxa (Glory-of-the-Snow), Luciliae I oo  | 8 00    |
| " Sardensis 1 00                               | 8 00    |
| Feathered Hyacinths, Blue                      | 10 00   |
| Grape Hyacinths, Blue 60                       | 5 00    |
| " White 1 00                                   | 8 00    |
| Scilla Sibirica (Squills) 1 25                 | 10 00   |
| Snowdrop, Single Giant Elwesii                 | 6 50    |
| " Double                                       | 12 00   |
|                                                |         |
| FOR WOODLANDS                                  | •       |
|                                                |         |
| Eranthis hyemalis (Winter Aconite) 1 00        | 7 50    |
| Lily-of-the-Valley Clumps, doz. \$2.50 . 18 00 |         |
| Ornithogalum (Star of Bethlehem) 2 50          | 22 50   |
| Puschkinia Libanotica (Striped Squill) 1 50    | 12 00   |
| Scilla campanulata, Blue 1 00                  | 7 50    |
| " White 1 25                                   | 10 00   |
|                                                |         |